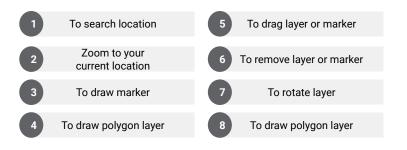

#### How to Use Map Tools

Map Tools Description

- 1. On the right side, registered user will be able to view and use the map tools
- 2. Click on the plus icon to expand the available tools and close icon to close

#### How to Use Map Tools

Draw Polygon Area Tool

- To view available industrial estate & manufacturers/ services in certain area, click on the draw area tool
- 2. Click anywhere on the map to set your first point
- 3. Continue to click at another point
- 4. Once done, click **Apply** button

\* All available properties in that area will be listed on the left side. Click Expand to view list and Collapse to close.

\* Click More Details button to view details.

#### How to Use Map Tools

**Radius Tool** 

- To view available industrial estate & manufacturers/ services in certain radius, click on the radius tool
- 2. Click anywhere on the map
- 3. Adjust the radius distance (km)
- 4. Click Apply button

#### How to Use Map Tools

Measurement Tool

- 1. To measure area distance, click on the measurement tool
- 2. Click anywhere on the map to set your first point
- 3. Continue to click at another point
- 4. Once done, click Apply button
- \* Total distance (km) will be appear at your last point.