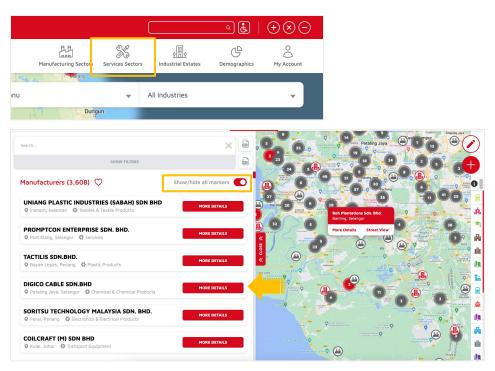

- 1. Go to top navigation bar
- 2. Click **Manufacturing Sectors** and list of manufacturer will appear with markers on the map
- 3. If marker does not appear on the map, click toggle "Show/ Hide all markers"
- 4. To view details, you can click **More Details** button on the listing or marker

View Details

- 5. Once clicked, details will appear on the left
- \* Scroll down to view more information available.
- \* If the manufacturing sector has industrial estate nearby, it will be listed in the details and markers appear on the map.

Search/ Filter

- 1. Go back to manufacturers listing
- 2. To search manufacturers, go to search bar and search by name
- 3. To filter manufacturers, click **Show Filters** button to view filter options
- \* List of manufacturing sector and markers will appear based on your search/ filter.
- \* Filter will apply automatically once you checked/ unchecked the checkbox.