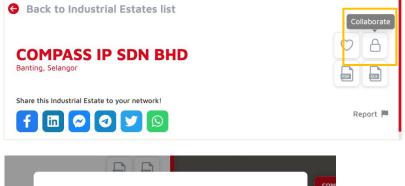

Collaborate IE

- 1. Go to industrial estate that you want to collaborate and click **More Details** button.
- 2. Click **Collaborate** button.
- 3. Select a profile you want to collaborate with.
- 4. Click Send Request button.
- \* System will notified the profile owner and system administrator will verify your request.