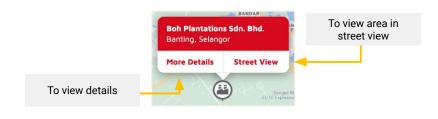

View IE Details

- 1. Go to top navigation bar
- 2. Click **Industrial Estates** and list of industrial estates will appear with markers on the map
- 3. If marker does not appear on the map, click toggle "Show/ Hide all markers"
- 4. To view details, you can click **More Details** button on the listing or marker

#### How to View Industrial Estates View IE Details

- 5. Once clicked, details will appear on the left
- \* Scroll down to view more information available.
- \* If the industrial estate area has manufacturing/ services sector, it will be listed in the details and markers appear on the map.