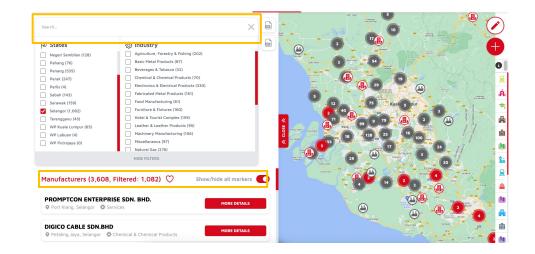

Search/ Filter

- 1. Go back to manufacturers listing
- 2. To search manufacturers, go to search bar and search by name
- 3. To filter manufacturers, click **Show Filters** button to view filter options
- \* List of manufacturing sector and markers will appear based on your search/ filter.
- \* Filter will apply automatically once you checked/ unchecked the checkbox.