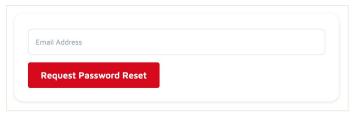

#### How to Reset Password

- 1. Go to Login/Register page
- 2. Click Reset Password
- 3. Insert your registered email address and click **Request Password Reset** button

\* You will received an email for password reset link. Open your inbox and click **Reset Password** button. You will be redirect to reset password page.