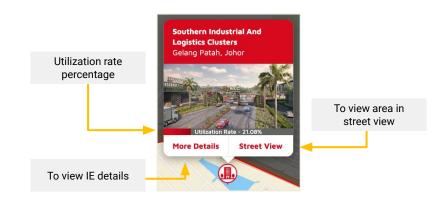

#### **1. How to View Industrial Estates**

- > View IE Details
- ➤ Search/ Filter IE
- > Compare IE Details
- ➤ Collaborate IE
- 2. How to View Manufacturing Sectors
- 3. How to View Services Sectors
- 4. How to Use Map Tools
- 5. How to View Point of Interest

View IE Details

- 1. Go to top navigation bar
- 2. Click **Industrial Estates** and list of industrial estates will appear with markers on the map
- 3. If marker does not appear on the map, click toggle "Show/ Hide all markers"
- 4. To view details, you can click **More Details** button on the listing or marker

#### How to View Industrial Estates View IE Details

- 5. Once clicked, details will appear on the left
- \* Scroll down to view more information available.
- \* If the industrial estate area has manufacturing/ services sector, it will be listed in the details and markers appear on the map.