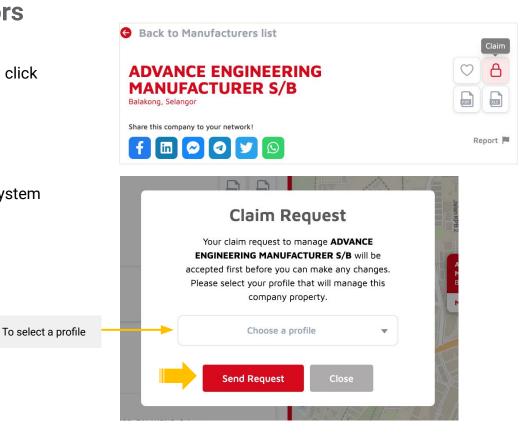

**Claim Manufacturer** 

- 1. Go to manufacturer that you want to claim and click **More Details** button.
- 2. Click **Claim** button.
- 3. Select a profile you want to claim.
- 4. Click Send Request button.

\* System will notified the profile owner and system administrator will verify your request.