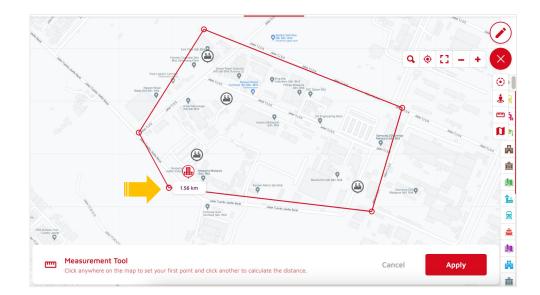

#### How to Use Map Tools

Measurement Tool

- 1. To measure area distance, click on the measurement tool
- 2. Click anywhere on the map to set your first point
- 3. Continue to click at another point
- 4. Once done, click Apply button
- \* Total distance (km) will be appear at your last point.