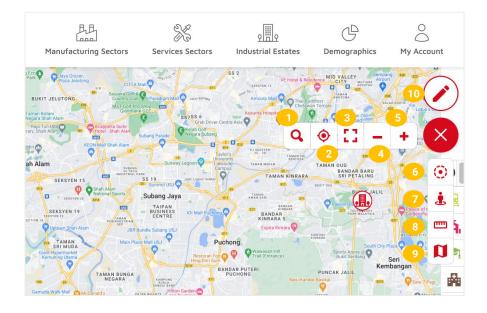

#### How to Use Map Tools

Map Tools Description

- 1. On the right side, registered user will be able to view and use the map tools
- 2. Click on the plus icon to expand the available tools and close icon to close

#### How to Use Map Tools

Draw Polygon Area Tool

- To view available industrial estate & manufacturers/ services in certain area, click on the draw area tool
- 2. Click anywhere on the map to set your first point
- 3. Continue to click at another point
- 4. Once done, click **Apply** button

#### How to Use Map Tools

**Radius Tool** 

- To view available industrial estate & manufacturers/ services in certain radius, click on the radius tool
- 2. Click anywhere on the map
- 3. Adjust the radius distance (km)
- 4. Click Apply button

#### How to Use Map Tools

Measurement Tool

- 1. To measure area distance, click on the measurement tool
- 2. Click anywhere on the map to set your first point
- 3. Continue to click at another point
- 4. Once done, click Apply button
- \* Total distance (km) will be appear at your last point.

### How to View Point of Interest

**POI Description** 

- 1. On the right side, registered user will be able to view and search any available POI
- 2. Click on the information icon to view symbol description
- 3. Click any POI symbol available on the right side
- 4. Then, click toggle "Show/ Hide all markers" and markers will appear on the map
- 5. If you want to view specific location, click on the search icon to view details
- 6. Use the search bar to search by name