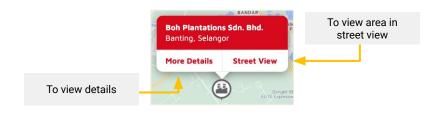

View IE Details

- 1. Go to top navigation bar
- 2. Click **Industrial Estates** and list of industrial estates will appear with markers on the map
- 3. If marker does not appear on the map, click toggle "Show/ Hide all markers"
- 4. To view details, you can click **More Details** button on the listing or marker

#### How to View Industrial Estates View IE Details

- 5. Once clicked, details will appear on the left
- \* Scroll down to view more information available.
- \* If the industrial estate area has manufacturing/ services sector, it will be listed in the details and markers appear on the map.