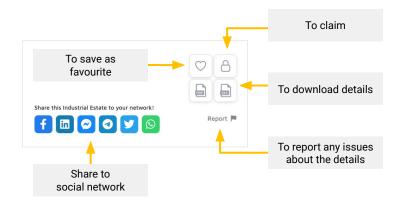

Collaborate IE

- 1. Go to industrial estate that you want to collaborate and click **More Details** button.
- 2. Click **Collaborate** button.
- 3. Select a profile you want to collaborate with.
- 4. Click Send Request button.
- \* System will notified the profile owner and system administrator will verify your request.

**Claim Manufacturer** 

- 1. Go to manufacturer that you want to claim and click **More Details** button.
- 2. Click **Claim** button.
- 3. Select a profile you want to claim.
- 4. Click Send Request button.