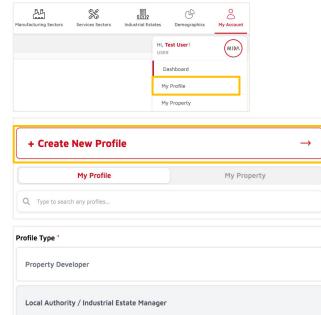

#### How to Create Profile

- 1. Login to your account
- 2. Go to My Account and click My Profile
- 3. Click Create New Profile button
- 4. Next, you can select which profile type that you want to create
- 5. Click Next button to proceed
- 6. Key in all required details and click Submit button
- \* Once submitted, your profile will appear in profile list.