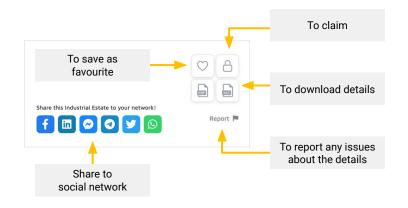

Collaborate IE

- 1. Go to industrial estate that you want to collaborate and click **More Details** button.
- 2. Click **Collaborate** button.
- 3. Select a profile you want to collaborate with.
- 4. Click Send Request button.
- \* System will notified the profile owner and system administrator will verify your request.

\* Once verified, the industrial estate will appear in your "My Property" list.