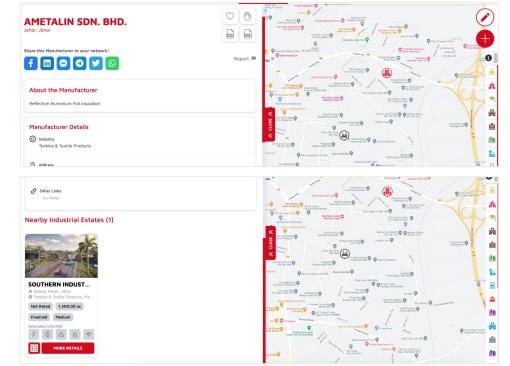

View IE Details

- 1. Go to top navigation bar
- 2. Click **Industrial Estates** and list of industrial estates will appear with markers on the map
- 3. If marker does not appear on the map, click toggle "Show/ Hide all markers"
- 4. To view details, you can click **More Details** button on the listing or marker

#### How to View Industrial Estates View IE Details

- 5. Once clicked, details will appear on the left
- \* Scroll down to view more information available.
- \* If the industrial estate area has manufacturing/ services sector, it will be listed in the details and markers appear on the map.

View Details

- 5. Once clicked, details will appear on the left
- \* Scroll down to view more information available.
- \* If the manufacturing sector has industrial estate nearby, it will be listed in the details and markers appear on the map.