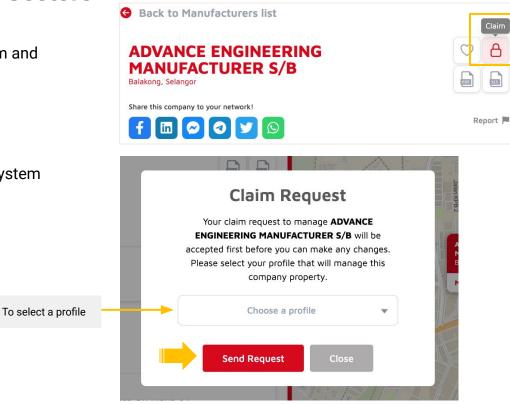

**Claim Manufacturer** 

- 1. Go to manufacturer that you want to claim and click **More Details** button.
- 2. Click **Claim** button.
- 3. Select a profile you want to claim.
- 4. Click Send Request button.

\* System will notified the profile owner and system administrator will verify your request.