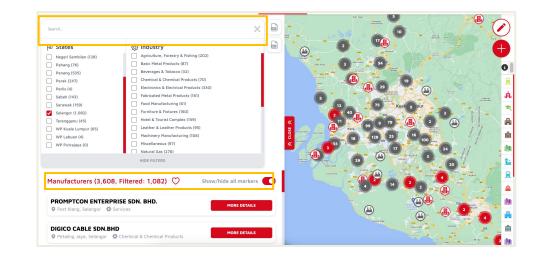

Search/ Filter IE

- 1. Go back to industrial estate listing
- 2. To search industrial estate, go to search bar and search by industrial estate name
- 3. To filter industrial estates, click **Show Filters** button to view filter options
- \* List of industrial estates and markers will appear based on your search/ filter.
- \* Filter will apply automatically once you checked/ unchecked the checkbox.

Search/ Filter

- 1. Go back to manufacturers listing
- 2. To search manufacturers, go to search bar and search by name
- 3. To filter manufacturers, click **Show Filters** button to view filter options
- \* List of manufacturing sector and markers will appear based on your search/ filter.
- \* Filter will apply automatically once you checked/ unchecked the checkbox.