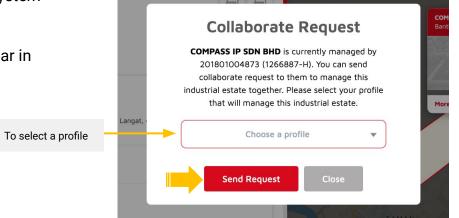

Collaborate IE

- 1. Go to industrial estate that you want to collaborate and click **More Details** button.
- 2. Click **Collaborate** button.
- 3. Select a profile you want to collaborate with.
- 4. Click Send Request button.
- \* System will notified the profile owner and system administrator will verify your request.

\* Once verified, the industrial estate will appear in your "My Property" list.