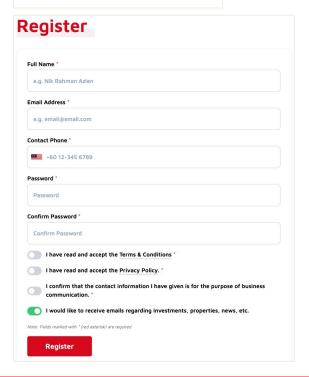

#### How to Register Account

- 1. Go to Login/Register page
- 2. Click Create New Account
- 3. Insert your full name, email address, contact number and password
- 4. Re-type your password for confirmation
- 5. Check all terms & conditions and privacy policy
- 6. Click **Register** button to proceed

\* Once submitted, you will received an email notification to verify your email address. Open your inbox and click **Verify Email Address** button. You will be redirect to your dashboard.

\* If you're MIDA staff (first time login), you can proceed to use the Login form without creating a new account.