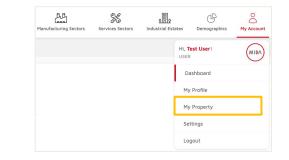

#### How to Manage Account

- 1. Login to your account
- 2. Go to My Account and click Settings
- 3. Next, you can edit any information in your account settings page
- 4. Submit organization details to complete your account
- 5. Click **Save** button to save changes