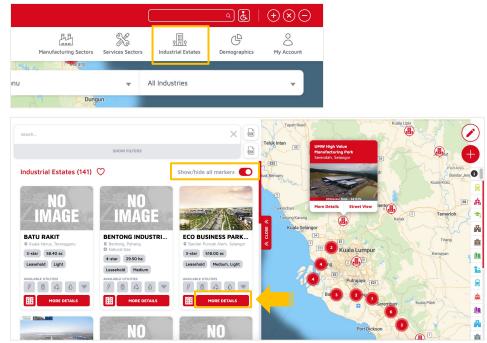

#### **1. How to View Industrial Estates**

- > View IE Details
- ➤ Search/ Filter IE
- > Compare IE Details
- ➤ Collaborate IE
- 2. How to View Manufacturing Sectors
- 3. How to View Services Sectors
- 4. How to Use Map Tools
- 5. How to View Point of Interest

View IE Details

- 1. Go to top navigation bar
- 2. Click **Industrial Estates** and list of industrial estates will appear with markers on the map
- 3. If marker does not appear on the map, click toggle "Show/ Hide all markers"
- 4. To view details, you can click **More Details** button on the listing or marker

Search/ Filter IE

- 1. Go back to industrial estate listing
- 2. To search industrial estate, go to search bar and search by industrial estate name
- 3. To filter industrial estates, click **Show Filters** button to view filter options
- \* List of industrial estates and markers will appear based on your search/ filter.
- \* Filter will apply automatically once you checked/ unchecked the checkbox.