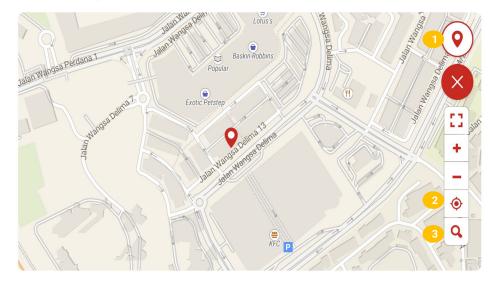

#### Mark the property location \*

#### How to Add New Location for Manufacturing/ Services Sector

- 5. Next, key in all required fields
- 6. Once completed, click **Submit** button

To pin your company location, you can use the map tools available: