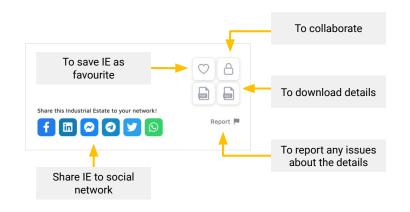

Collaborate IE

- 1. Go to industrial estate that you want to collaborate and click **More Details** button.
- 2. Click **Collaborate** button.
- 3. Select a profile you want to collaborate with.
- 4. Click Send Request button.
- \* System will notified the profile owner and system administrator will verify your request.

\* Once verified, the industrial estate will appear in your "My Property" list.