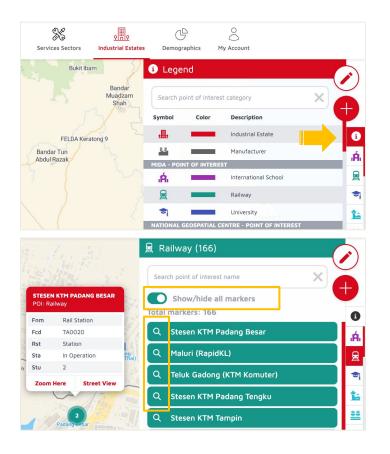

### How to View Point of Interest

**POI Description** 

- 1. On the right side, registered user will be able to view and search any available POI
- 2. Click on the information icon to view symbol description
- 3. Click any POI symbol available on the right side
- 4. Then, click toggle "Show/ Hide all markers" and markers will appear on the map
- 5. If you want to view specific location, click on the search icon to view details
- 6. Use the search bar to search by name