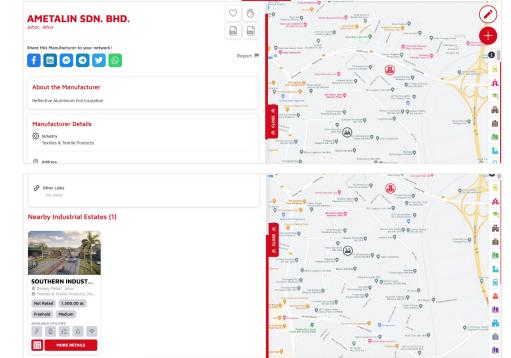

View Details

- 5. Once clicked, details will appear on the left
- \* Scroll down to view more information available.
- \* If the manufacturing sector has industrial estate nearby, it will be listed in the details and markers appear on the map.

#### How to View Industrial Estates View IE Details

- 5. Once clicked, details will appear on the left
- \* Scroll down to view more information available.
- \* If the industrial estate area has manufacturing/ services sector, it will be listed in the details and markers appear on the map.