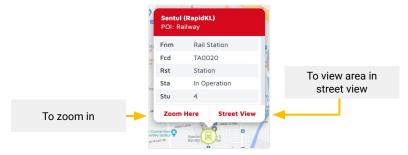

View IE Details

- 1. Go to top navigation bar
- 2. Click **Industrial Estates** and list of industrial estates will appear with markers on the map
- 3. If marker does not appear on the map, click toggle "Show/ Hide all markers"
- 4. To view details, you can click **More Details** button on the listing or marker

#### How to View Industrial Estates View IE Details

- 5. Once clicked, details will appear on the left
- \* Scroll down to view more information available.
- \* If the industrial estate area has manufacturing/ services sector, it will be listed in the details and markers appear on the map.