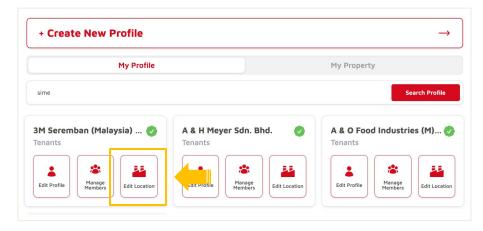

### How to View My Manufacturing/ Services Sector Listing

- 1. Login to your account
- 2. Go to My Account and click My Profile

\* List of manufacturer/ services company that you can manage will appear here.

 Go to manufacturer/ services you'd like to view and click Edit Location button to view details

| 요리<br>Manufacturing Sectors | Services Sectors | סוווס<br>Industrial Esta | tes Demographics               | O<br>My Account |
|-----------------------------|------------------|--------------------------|--------------------------------|-----------------|
|                             |                  |                          | Hi, <b>Test User</b> !<br>USER | MIDA            |
|                             |                  |                          | Dashboard                      |                 |
|                             |                  |                          | My Profile                     |                 |
|                             |                  |                          | My Property                    |                 |
|                             |                  |                          | Settings                       |                 |
|                             |                  |                          | Logout                         |                 |