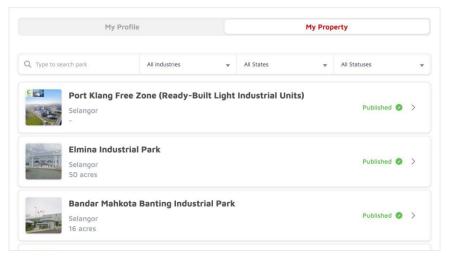

#### How to Edit My Industrial Estate

- 1. Login to your account
- 2. Go to My Account and click My Property

\* List of industrial estate that you can manage will appear here.

- 3. Select industrial estate to edit
- 4. Next, you can edit the details
- 5. Click **Submit** button to request update approval

\* Admin will verify your request. User will be able to see updated details once admin has approved your request. If rejected, details will remain unchanged.

| 日日<br>Manufacturing Sectors | Services Sectors | <u>واتار و</u><br>Industrial Estates |           | O<br>My Account |
|-----------------------------|------------------|--------------------------------------|-----------|-----------------|
|                             |                  | HI, T<br>USER                        | est User! | MIDA            |
|                             |                  | Di                                   | Dashboard |                 |
|                             |                  | My                                   | Profile   |                 |
|                             |                  | My                                   | Property  |                 |
|                             |                  | Se                                   | ttings    |                 |
|                             |                  | Lo                                   | gout      |                 |