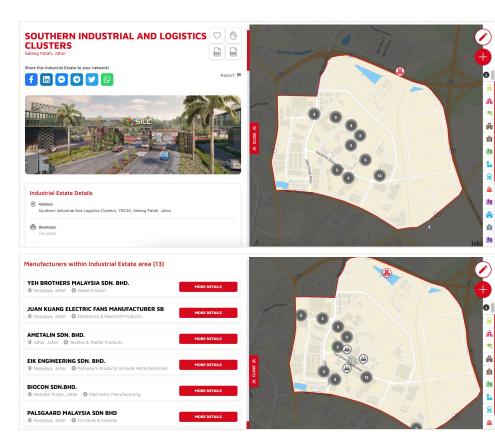

View IE Details

- 1. Go to top navigation bar
- 2. Click **Industrial Estates** and list of industrial estates will appear with markers on the map
- 3. If marker does not appear on the map, click toggle "Show/ Hide all markers"
- 4. To view details, you can click **More Details** button on the listing or marker

#### How to View Industrial Estates View IE Details

- 5. Once clicked, details will appear on the left
- \* Scroll down to view more information available.
- \* If the industrial estate area has manufacturing/ services sector, it will be listed in the details and markers appear on the map.