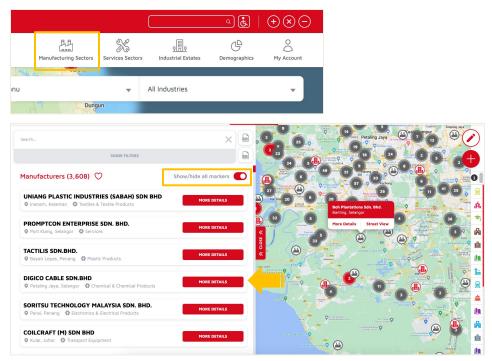

#### 2. How to View Manufacturing Sectors

- > View Details
- ➤ Search/ Filter
- > Claim Manufacturer
- 3. How to View Services Sectors
- 4. How to Use Map Tools
- 5. How to View Point of Interest

View Details

- 1. Go to top navigation bar
- 2. Click **Manufacturing Sectors** and list of manufacturer will appear with markers on the map
- 3. If marker does not appear on the map, click toggle "Show/ Hide all markers"
- 4. To view details, you can click **More Details** button on the listing or marker

View Details

- 5. Once clicked, details will appear on the left
- \* Scroll down to view more information available.
- \* If the manufacturing sector has industrial estate nearby, it will be listed in the details and markers appear on the map.

Search/ Filter

- 1. Go back to manufacturers listing
- 2. To search manufacturers, go to search bar and search by name
- 3. To filter manufacturers, click **Show Filters** button to view filter options
- \* List of manufacturing sector and markers will appear based on your search/ filter.
- \* Filter will apply automatically once you checked/ unchecked the checkbox.