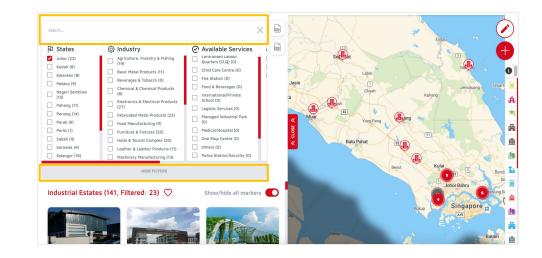

#### **1. How to View Industrial Estates**

- > View IE Details
- ➤ Search/ Filter IE
- > Compare IE Details
- ➤ Collaborate IE
- 2. How to View Manufacturing Sectors
- 3. How to View Services Sectors
- 4. How to Use Map Tools
- 5. How to View Point of Interest

View IE Details

- 1. Go to top navigation bar
- 2. Click **Industrial Estates** and list of industrial estates will appear with markers on the map
- 3. If marker does not appear on the map, click toggle "Show/ Hide all markers"
- 4. To view details, you can click **More Details** button on the listing or marker

#### How to View Industrial Estates View IE Details

- 5. Once clicked, details will appear on the left
- \* Scroll down to view more information available.
- \* If the industrial estate area has manufacturing/ services sector, it will be listed in the details and markers appear on the map.

Search/ Filter IE

- 1. Go back to industrial estate listing
- 2. To search industrial estate, go to search bar and search by industrial estate name
- 3. To filter industrial estates, click **Show Filters** button to view filter options
- \* List of industrial estates and markers will appear based on your search/ filter.
- \* Filter will apply automatically once you checked/ unchecked the checkbox.