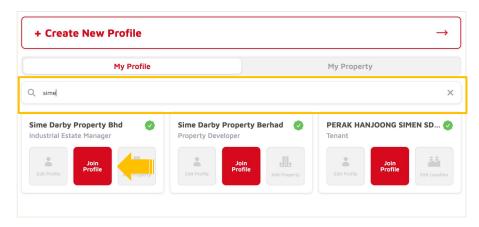

#### How to Join Profile

- 1. Login to your account
- 2. Go to My Account and click My Profile
- 3. Search profile name in the search bar
- 4. Next, choose which profile that you want join
- 5. Click Join Profile button to send access request
- \* Once clicked, admin and owner of the profile will be notified and approve your request.
- \* Once accepted by admin or profile owner, the profile will appear in your "My Profile" list.