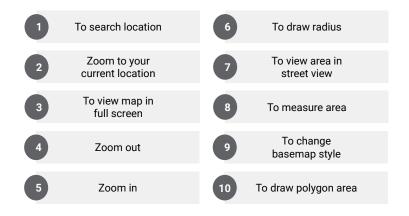

#### How to Use Map Tools

Map Tools Description

- 1. On the right side, registered user will be able to view and use the map tools
- 2. Click on the plus icon to expand the available tools and close icon to close

#### How to Use Map Tools

Draw Polygon Area Tool

- To view available industrial estate & manufacturers/ services in certain area, click on the draw area tool
- 2. Click anywhere on the map to set your first point
- 3. Continue to click at another point
- 4. Once done, click **Apply** button

#### How to Use Map Tools

**Radius Tool** 

- To view available industrial estate & manufacturers/ services in certain radius, click on the radius tool
- 2. Click anywhere on the map
- 3. Adjust the radius distance (km)
- 4. Click Apply button

#### How to Use Map Tools

Measurement Tool

- 1. To measure area distance, click on the measurement tool
- 2. Click anywhere on the map to set your first point
- 3. Continue to click at another point
- 4. Once done, click Apply button
- \* Total distance (km) will be appear at your last point.