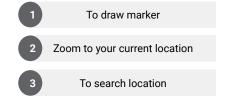

#### How to Use Map Tools

Map Tools Description

- 1. On the right side, registered user will be able to view and use the map tools
- 2. Click on the plus icon to expand the available tools and close icon to close

#### How to Use Map Tools

Draw Polygon Area Tool

- To view available industrial estate & manufacturers/ services in certain area, click on the draw area tool
- 2. Click anywhere on the map to set your first point
- 3. Continue to click at another point
- 4. Once done, click **Apply** button

#### How to Use Map Tools

**Radius Tool** 

- To view available industrial estate & manufacturers/ services in certain radius, click on the radius tool
- 2. Click anywhere on the map
- 3. Adjust the radius distance (km)
- 4. Click Apply button