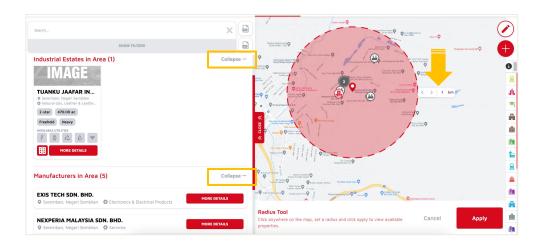

#### How to Use Map Tools

**Radius Tool** 

- To view available industrial estate & manufacturers/ services in certain radius, click on the radius tool
- 2. Click anywhere on the map
- 3. Adjust the radius distance (km)
- 4. Click Apply button

\* All available properties in that area will be listed on the left side. Click Expand to view list and Collapse to close.

\* Click More Details button to view details.