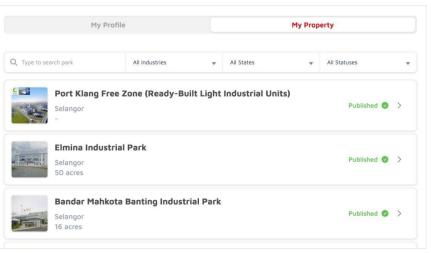

#### How to View My Industrial Estate

- 1. Login to your account
- 2. Go to My Account and click My Property
- \* List of industrial estate that you can manage will appear here.
- 3. Select industrial estate to view details
- \* To search, type keywords in the search bar
- \* To filter, click dropdown and filter by industry group, state and approval status.

| 요마.<br>Manufacturing Sectors | Services Sectors | <u>्रामि</u> र्<br>Industrial Estates |                  | O<br>My Account |
|------------------------------|------------------|---------------------------------------|------------------|-----------------|
|                              |                  | Hi,<br>US                             | Test User!<br>ER | MIDA            |
|                              |                  | Dashboard                             |                  |                 |
|                              |                  | 1                                     | 4y Profile       |                 |
|                              |                  | ,                                     | My Property      |                 |
|                              |                  | 5                                     | Settings         |                 |
|                              |                  | L                                     | ogout            |                 |