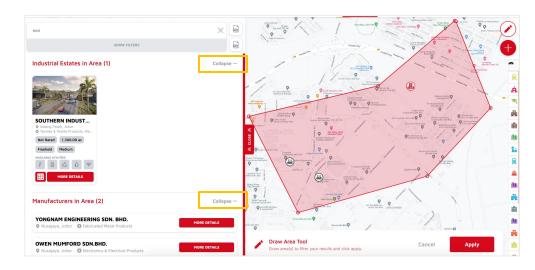

#### How to Use Map Tools

Draw Polygon Area Tool

- To view available industrial estate & manufacturers/ services in certain area, click on the draw area tool
- 2. Click anywhere on the map to set your first point
- 3. Continue to click at another point
- 4. Once done, click **Apply** button

\* All available properties in that area will be listed on the left side. Click Expand to view list and Collapse to close.

\* Click More Details button to view details.